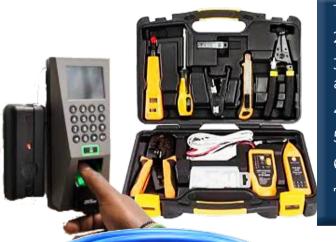

## **ICT SOLUTIONS**

- 1. Server commissioning
- 2. ICT consulting services
- 3. Digital CCTV cameras installation, troubleshooting and servicing
- 4. Supply of computer accessories
- 5. Network security enforcement.
- 6. Access control & security systems installation
- 7. Designing, Branding & Advertisement..